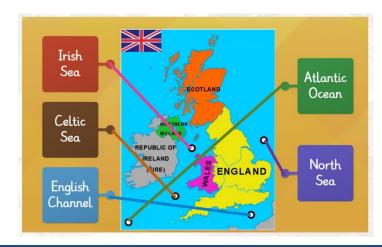

|           |         |



These are the seas that surround the UK.